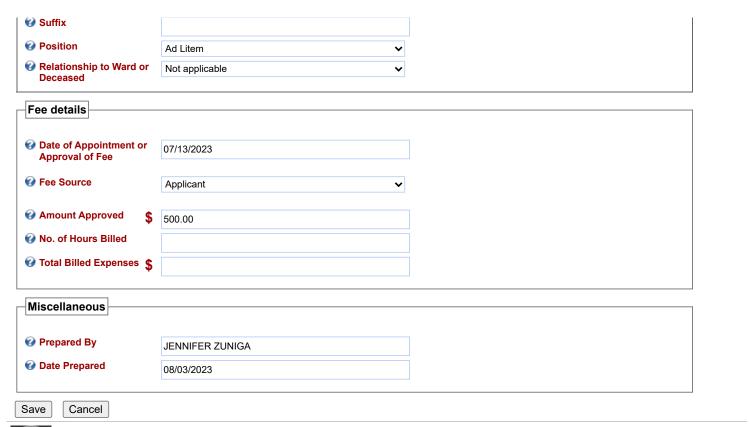

**Welcome 3** UserID: 521680001

Home Add New Record Import XML Reports Data Management Logout

| Current Status: NEW RECORD               |                                       |   |
|------------------------------------------|---------------------------------------|---|
| Save Cancel                              |                                       |   |
| Please enter valid values in foll        | lowing fields:                        |   |
| Appointee Details: Appoint               | pintee Position                       |   |
| Reporting period                         |                                       |   |
|                                          |                                       |   |
|                                          | Jul 🗸                                 |   |
| <b>②</b> Year                            | 2023                                  |   |
| Reportable Activity                      |                                       |   |
|                                          |                                       |   |
| Type of Activity                         | Fees ✓                                |   |
| No Activity                              |                                       |   |
| <b>⊘</b> Court                           |                                       |   |
| <b>⊘</b> Judge                           | County Court   ✓  Redwine, Michael  ✓ |   |
| OR                                       | recavine, monaci                      |   |
| Visiting Judge                           | Select                                |   |
| Case Details                             |                                       |   |
| ouse Details                             |                                       |   |
| Case Number                              | 102                                   |   |
| <b>⊘</b> Case Style                      | GUARDIANSHIP                          |   |
|                                          |                                       |   |
|                                          |                                       |   |
|                                          |                                       |   |
|                                          |                                       |   |
|                                          |                                       | 4 |
|                                          |                                       |   |
| Appointee details                        |                                       |   |
| <b>☑</b> Texas Attorney                  |                                       |   |
|                                          |                                       |   |
| Texas Bar Number                         | 24096575                              |   |
| First Name                               | Morgan                                |   |
| Middle Name                              | Marie                                 |   |
| Last Name of Person or<br>Name of Entity | Brooks                                |   |
| -                                        |                                       |   |
|                                          |                                       |   |
|                                          |                                       |   |